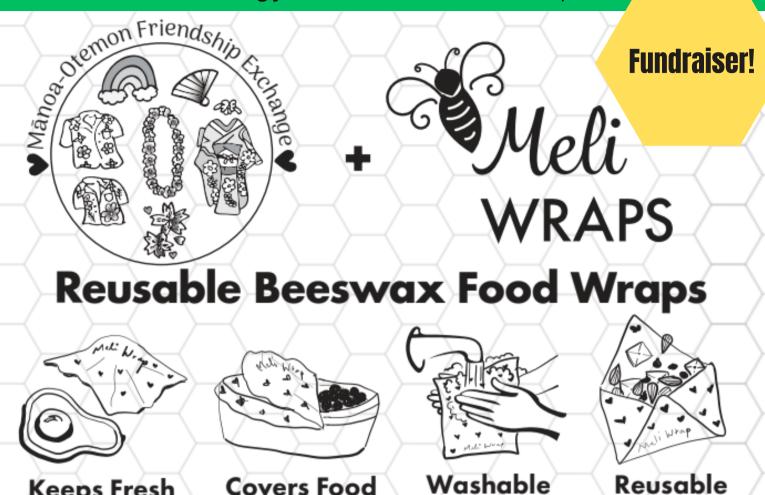

Mānoa Otemon Friendship program and Meli Wraps have partnered to bring you a limited edition food wrap!

## RETHINK THE WAY YOU PRESERVE FOOD

**Keeps Fresh** 

## What is a Meli Wrap?

Meli Wraps are natural cotton sheets that are coated with locally sourced organic beeswax to be used in place of plastic wrap. Each wrap can be re-washed and used over 150 times!