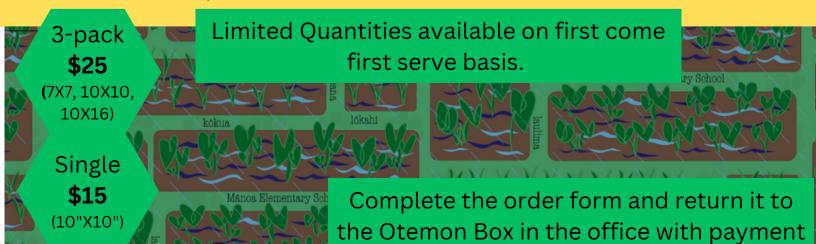

## Order Form

Place your order by **Friday September 1st!**Your order will be delivered to your child's class for them to bring home.

| Child's Name:              | Rm #:        |
|----------------------------|--------------|
| oarent email:              |              |
|                            |              |
| Single Wrap (10" X 10")    | Qty X \$15 = |
|                            |              |
| 3-Pack                     | Qty X \$25 = |
| (S 7"X7", M 10"X10", L 10' | "X16")       |
|                            | Total:       |
|                            |              |

Turn into Otemon Box in the Office

Cash or <u>Checks made payable to: **Manoa School** memo: **Meli Wraps**Questions: email mikioi.wichman@k12.hi.us</u>