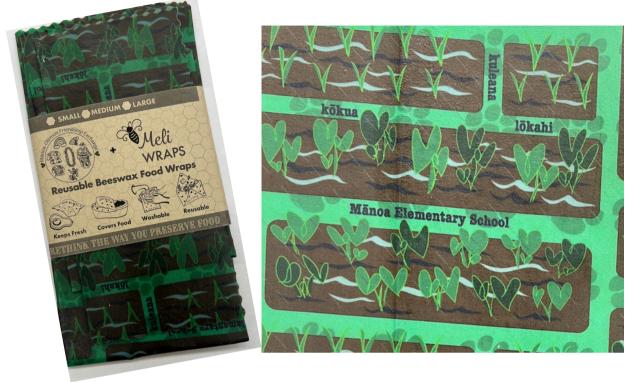

## What is a Meli Wrap?

Meli Wraps are natural cotton sheets that are coated with locally sourced organic beeswax to be used in place of plastic wrap. Each wrap can be re-washed and used over 150 times!